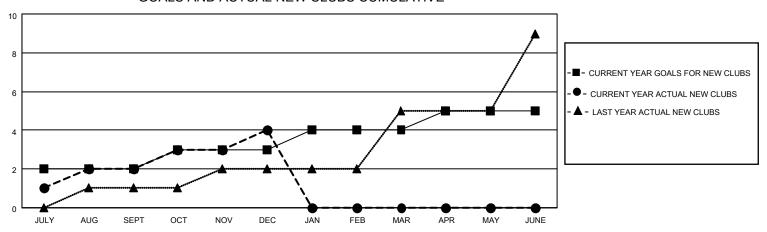

### GOALS AND ACTUAL NEW CLUBS CUMULATIVE

## District 3234H1

| Clubs RESULTS FOR 2022-2023 |   |   |   | Members RESULTS FOR 2022-2023 |    |     |     |
|-----------------------------|---|---|---|-------------------------------|----|-----|-----|
|                             |   |   |   |                               |    |     |     |
| JULY/AUG/SEPT               | 2 | 2 | 0 | JULY/AUG/SEPT                 | 60 | 307 | 68  |
| OCT/NOV/DEC                 | 1 | 2 | 3 | OCT/NOV/DEC                   | 80 | 65  | 171 |
| JAN/FEB/MAR                 | 1 | 0 | 0 | JAN/FEB/MAR                   | 50 | 0   | 0   |
| APR/MAY/JUNE                | 1 | 0 | 0 | APR/MAY/JUNE                  | 10 | 0   | 0   |