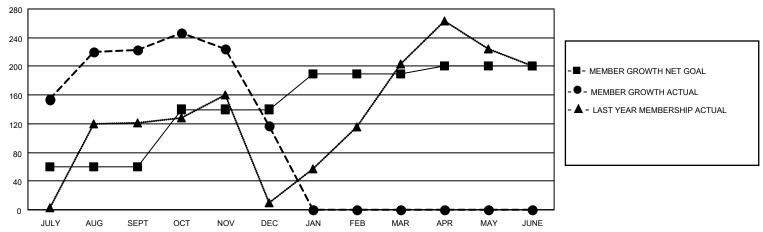

### GOALS AND ACTUAL MEMBERS CUMULATIVE

| DROPPED CLUBS: 3 |     | 56 CLUBS OF 111 ADDED 1 OR<br>MORE NEW MEMBERS | GENDER DISTRIBUTION                   |                |  |
|------------------|-----|------------------------------------------------|---------------------------------------|----------------|--|
|                  |     | NORE NEW WEINBERS                              | MALE                                  | 2,486 (59.20%) |  |
|                  |     |                                                | FEMALE                                | 1,713 (40.80%) |  |
| DROPPED MEMBERS  |     |                                                | NON BINARY                            | 0 (0.00%)      |  |
|                  |     |                                                | PREFER NOT TO ANSWER                  | 0 (0.00%)      |  |
| DECEASED         | 3   |                                                |                                       |                |  |
| CLUB CANCELLED   | 60  | CLICK HERE FOR CUMULATIVE                      | TOTAL FAMILY UNIT MEMBERS             | 3,211          |  |
| OTHER            | 176 | MEMBERSHIP DATA                                |                                       |                |  |
| TOTAL            | 239 |                                                | FAMILY MEMBERS PAYING HALF DUES 1,778 |                |  |
|                  |     |                                                |                                       |                |  |

## District 3234H1

| Clubs RESULTS FOR 2022-2023 |   |   |   | Members RESULTS FOR 2022-2023 |    |     |     |
|-----------------------------|---|---|---|-------------------------------|----|-----|-----|
|                             |   |   |   |                               |    |     |     |
| JULY/AUG/SEPT               | 2 | 2 | 0 | JULY/AUG/SEPT                 | 60 | 307 | 68  |
| OCT/NOV/DEC                 | 1 | 2 | 3 | OCT/NOV/DEC                   | 80 | 65  | 171 |
| JAN/FEB/MAR                 | 1 | 0 | 0 | JAN/FEB/MAR                   | 50 | 0   | 0   |
| APR/MAY/JUNE                | 1 | 0 | 0 | APR/MAY/JUNE                  | 10 | 0   | 0   |